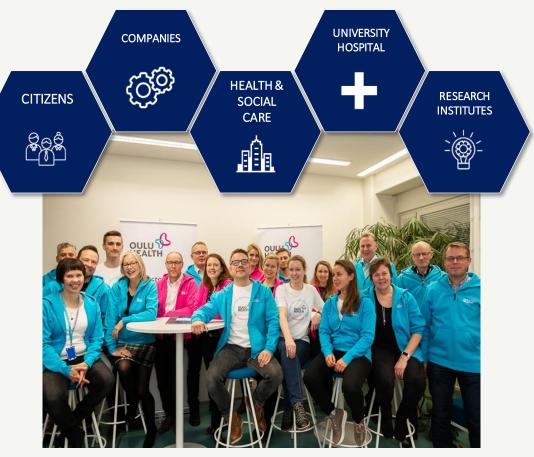

# OULUHEALTH ECOSYSTEM

Accelerates the implementation of health innovations, boosts the health-tech business and creates better solutions for the benefit of citizens

- The main stakeholders are from academia, the public sector, and the private sector
  - Oulu University Hospital (OYS), University of Oulu, Oulu University of Applied Sciences, VTT Technical Research Centre of Finland, and BusinessOulu and the Department of Healthcare and Social Welfare of the City of Oulu
- Activities are collaborative
  - business development
  - testing and piloting
  - research and innovation
  - outreaching activities