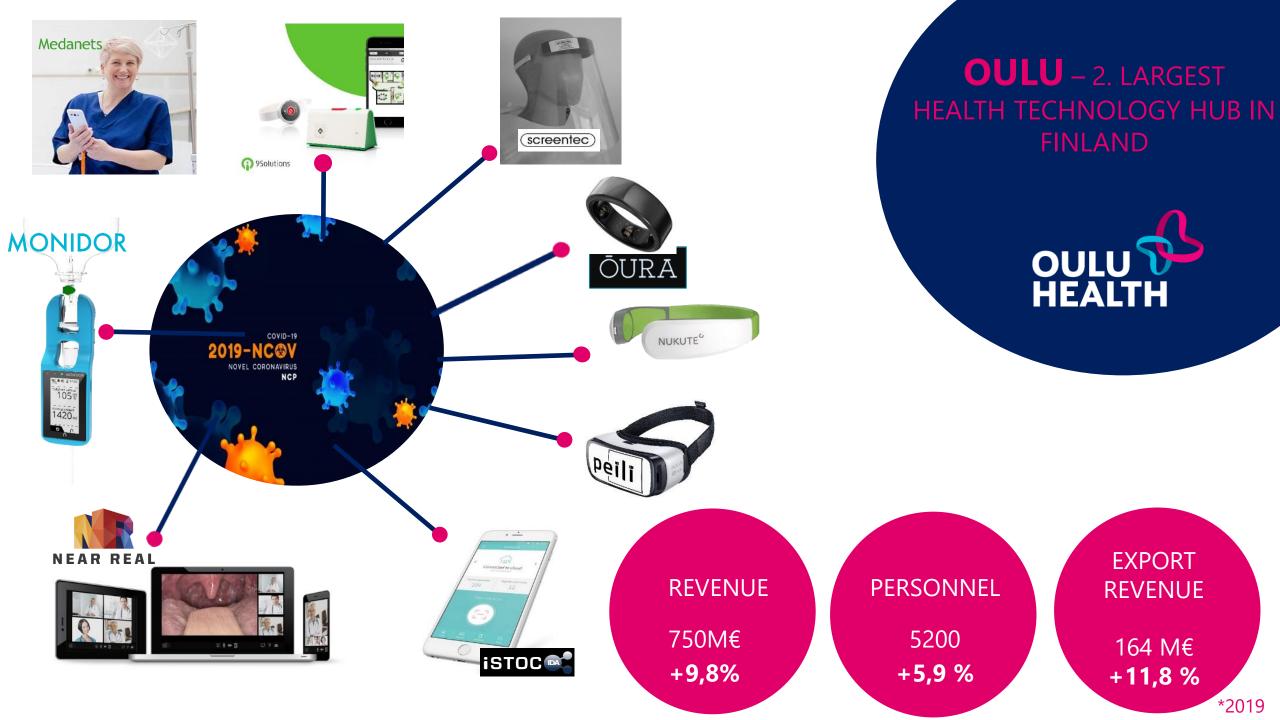

## OULUHEALTH LABS

World-class development and testing environment

OuluHealth Labs provides a unique, integrated health test and development environment – including professionals' feedback – for every phase of R&D process. It covers the whole care chain from home to hospital and to home.